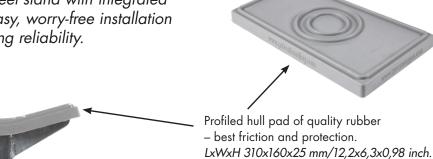

Rubber Grey EPDM.

Hot-dip galvanized steel V-top plate (stainless steel screw/ locking nut) – easy, worry-free installation and maintenence.

Hot-dip galvanized, trapezoidal threaded rod and winged nut – fast and easy adjustment.