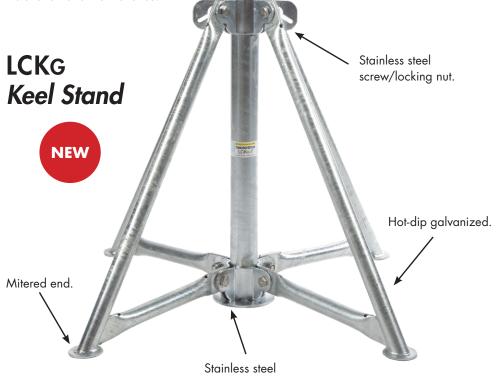

## TYRESÖSTÖTTAN - LCKG Galvanized keel stand

Demountable hot-dip galvanized steel stand with integrated quick couplers for safety chain – easy, worry-free installation and maintenence with best operating reliability.

Rubber Grey EPDM.

Hot-dip galvanized steel V-top plate (stainless steel screw/ locking nut) – easy, worry-free installation and maintenence.

Hot-dip galvanized, trapezoidal threaded rod and winged nut – fast and easy adjustment.