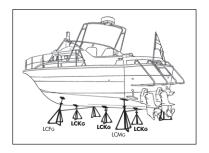

## TYRESÖSTÖTTAN - LCKG Galvanized keel stand

Demountable hot-dip galvanized steel stand with integrated quick couplers for safety chain – easy, worry-free installation and maintenence with best operating reliability.