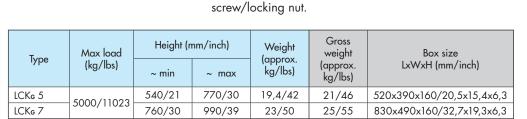

## TYRESÖSTÖTTAN - LCKG Galvanized keel stand

Demountable hot-dip galvanized steel stand with integrated quick couplers for safety chain – easy, worry-free installation and maintenence with best operating reliability.



Rubber Grey EPDM.

Hot-dip galvanized steel V-top plate (stainless steel screw/ locking nut) – easy, worry-free installation and maintenence.

Hot-dip galvanized, trapezoidal threaded rod and winged nut – fast and easy adjustment.















## Maskinfabriken G-C A.B.

Thulevägen 18, S-135 55 TYRESÖ Phone. +46 8 712 50 90 info@gcboathandling.com info@tyresovaggan.com www.gcboathandling.com www.tyresovaggan.com