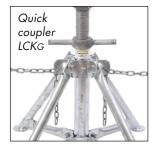

## TYRESÖSTÖTTAN - LCKG Galvanized keel stand

Demountable hot-dip galvanized steel stand with integrated quick couplers for safety chain – easy, worry-free installation and maintenence with best operating reliability.