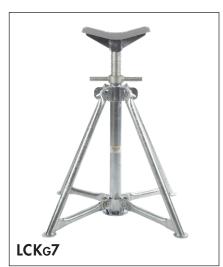

## TYRESÖSTÖTTAN - LCKG Galvanized keel stand

Demountable hot-dip galvanized steel stand with integrated quick couplers for safety chain – easy, worry-free installation and maintenence with best operating reliability.

Rubber Grey EPDM.

Hot-dip galvanized steel V-top plate (stainless steel screw/ locking nut) – easy, worry-free installation and maintenence.

Hot-dip galvanized, trapezoidal threaded rod and winged nut – fast and easy adjustment.