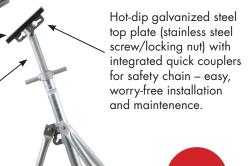

#### TYRESÖSTÖTTAN – LCFG Galvanized boat stand

Demountable hot-dip galvanized steel stand with integrated quick couplers for safety chain - easy, worry-free installation and maintenence with best operating reliability.

## TYRESÖSTÖTTAN - LCMG Galvanized boat stand

Demountable hot-dip galvanized steel stand with integrated quick couplers for safety chain - easy, worry-free installation and maintenence with best operating reliability.