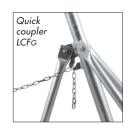

#### TYRESÖSTÖTTAN – LCFG Galvanized boat stand

Demountable hot-dip galvanized steel stand with integrated quick couplers for safety chain - easy, worry-free installation and maintenence with best operating reliability.

## TYRESÖSTÖTTAN - LCMG Galvanized boat stand

Demountable hot-dip galvanized steel stand with integrated quick couplers for safety chain - easy, worry-free installation and maintenence with best operating reliability.