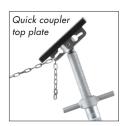

#### TYRESÖSTÖTTAN – LCFG Galvanized boat stand

Demountable hot-dip galvanized steel stand with integrated quick couplers for safety chain - easy, worry-free installation and maintenence with best operating reliability.

## TYRESÖSTÖTTAN - LCMG Galvanized boat stand

Demountable hot-dip galvanized steel stand with integrated quick couplers for safety chain - easy, worry-free installation and maintenence with best operating reliability.