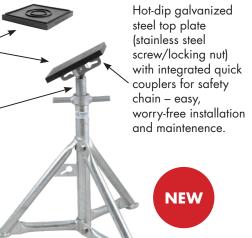

#### TYRESÖSTÖTTAN – LCFG Galvanized boat stand

Demountable hot-dip galvanized steel stand with integrated quick couplers for safety chain - easy, worry-free installation and maintenence with best operating reliability.

## TYRESÖSTÖTTAN - LCMG Galvanized boat stand

Demountable hot-dip galvanized steel stand with integrated quick couplers for safety chain - easy, worry-free installation and maintenence with best operating reliability.